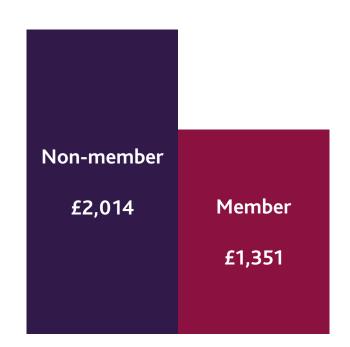

### Example Savings - £663

- £235 One day in house training or consultancy
- £144 Exhibition stand and quarter page advert at our annual conference
- £64 Two delegates attending our annual conference
- £264 Two uses of our helpline