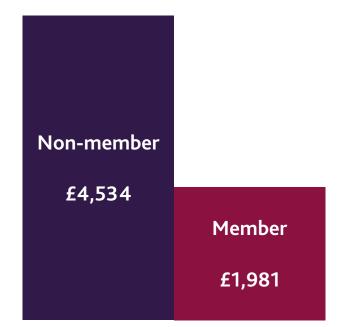

Don't forget the savings increase the more you use our services, and there is a further discount of **£1,615** if you sign up for **QED**!

For further information about membership please contact **Helen Roach, Member Relations Manager**: