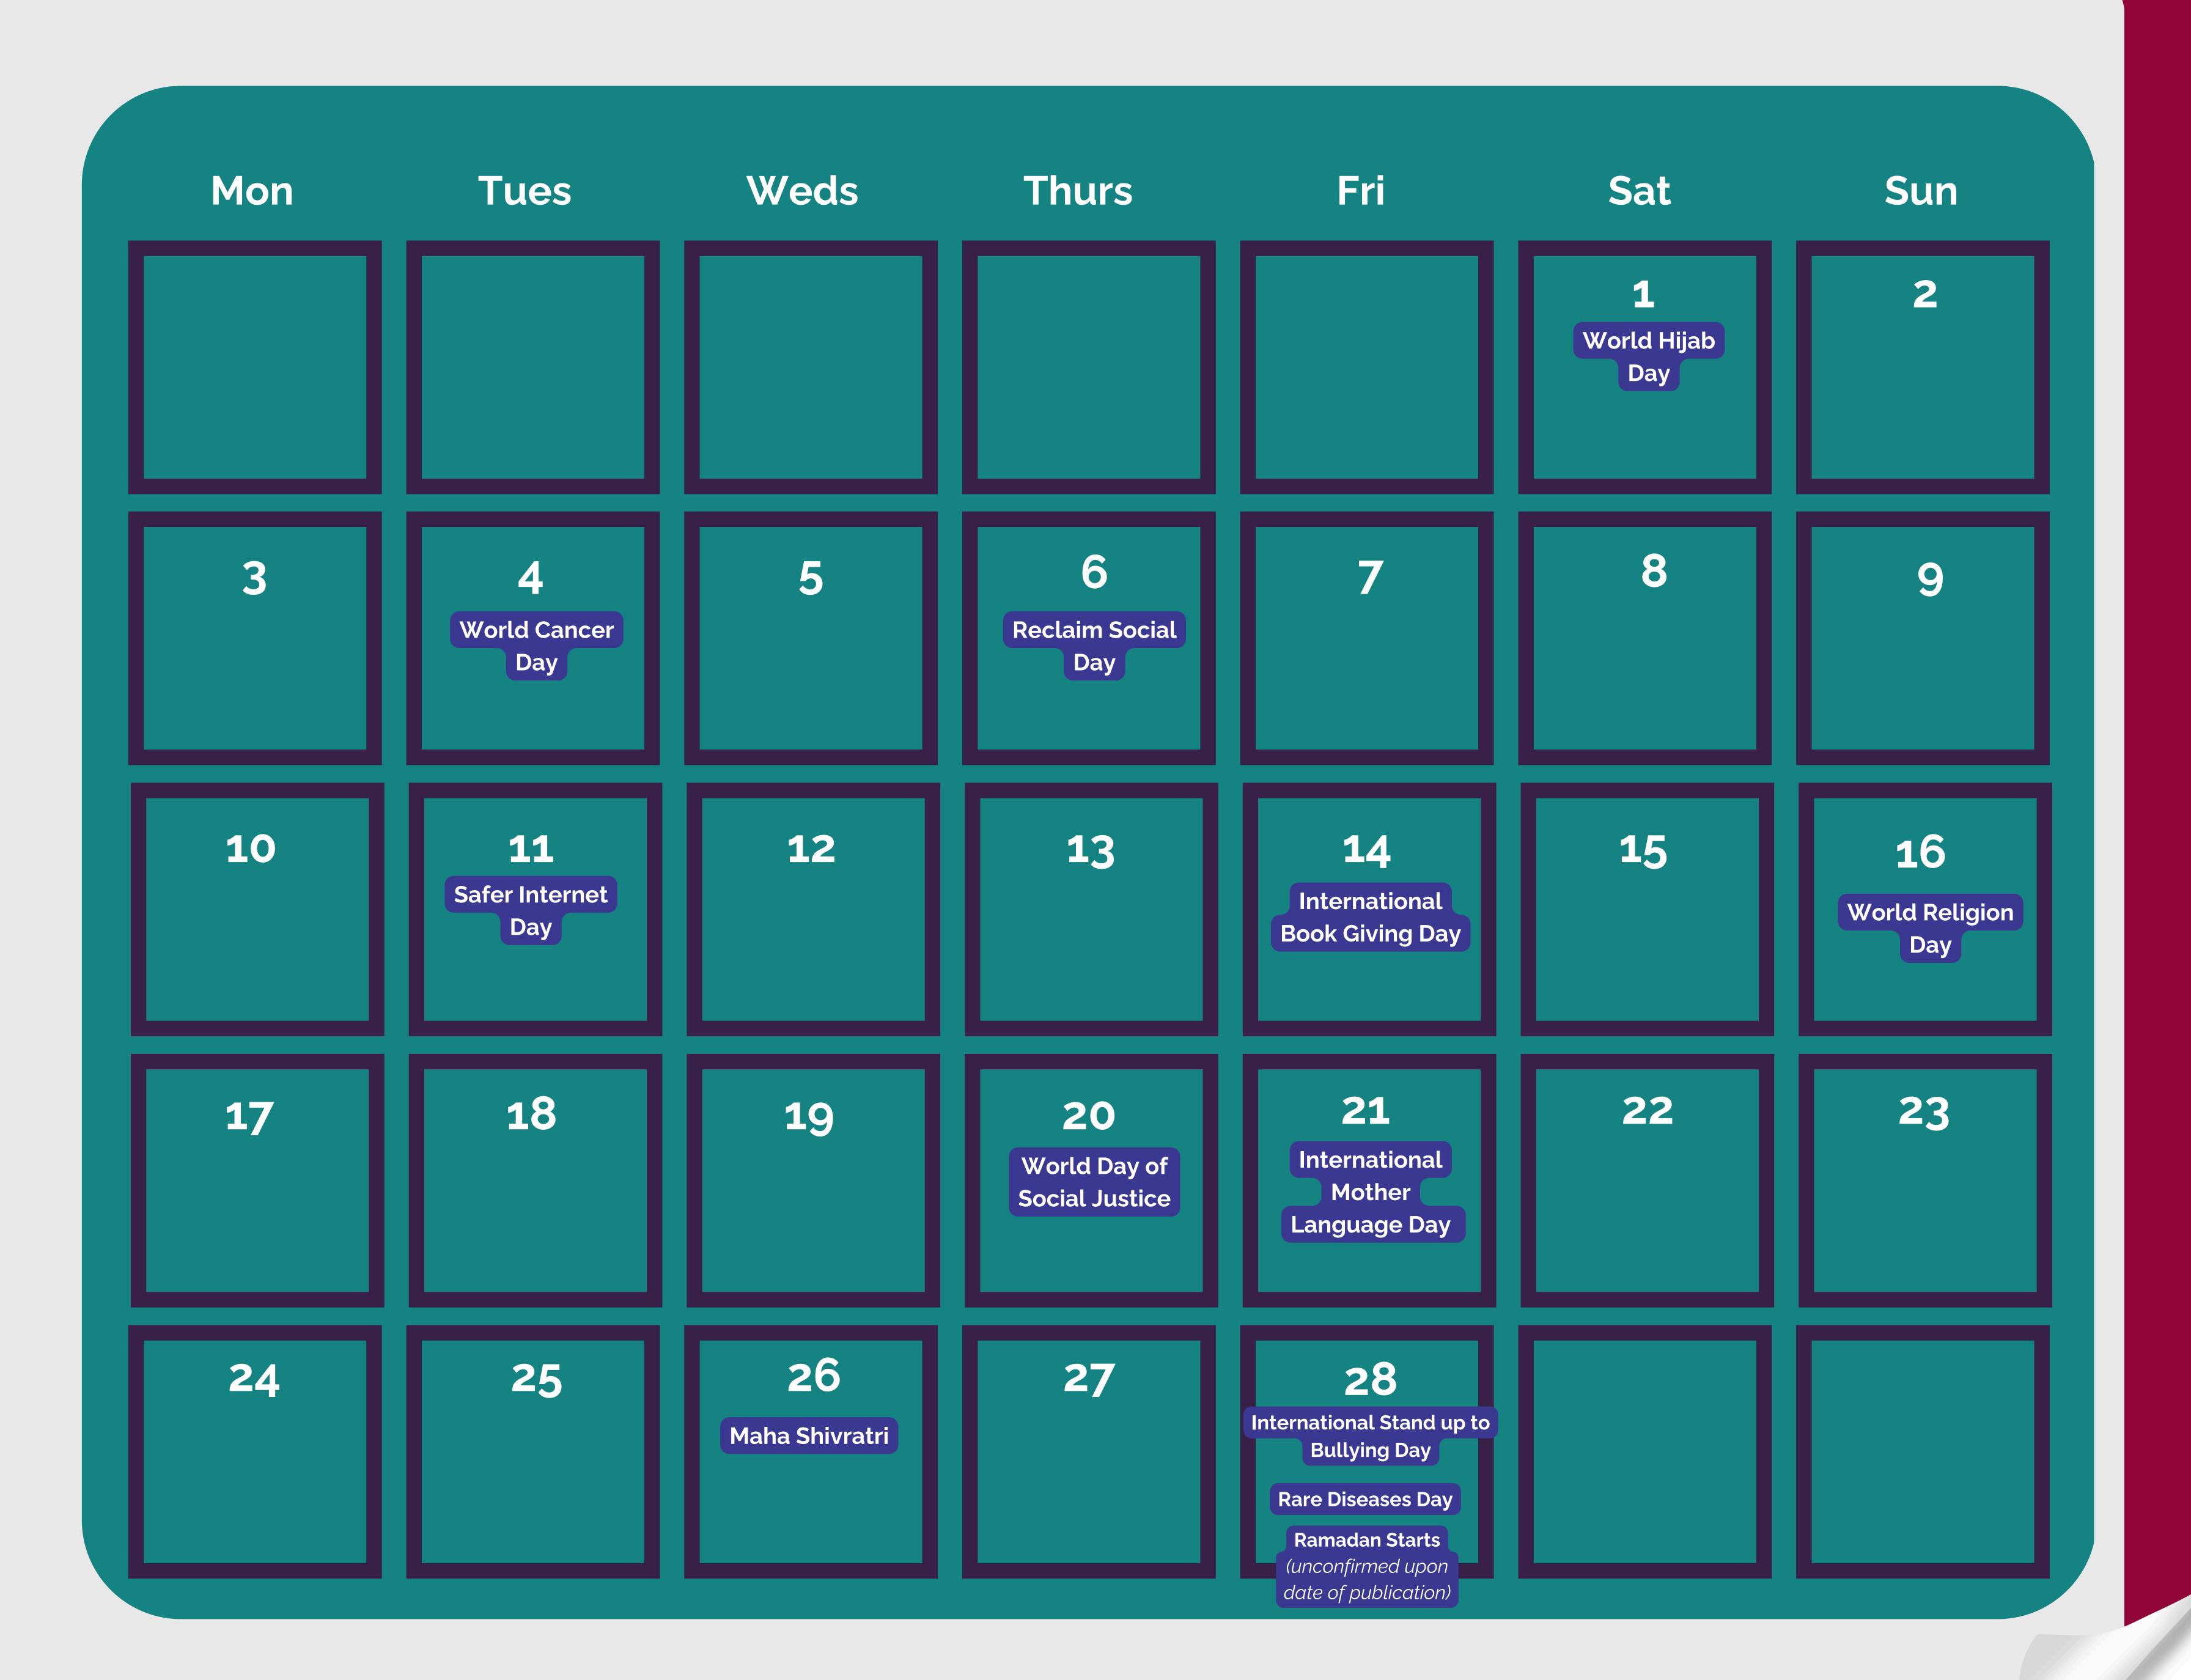

# Weeks

17th - Big Energy Saving23rd Week

21st - Cervical Cancer28th Prevention Week

| Mon                        | Tues                       | Weds                                                           | Thurs               | Fri | Sat                 | Sun                   |
|----------------------------|----------------------------|----------------------------------------------------------------|---------------------|-----|---------------------|-----------------------|
| 30                         | 31                         | Hogmanay / New Year's Day World Day of Peace Global Family Day | World Introvert Day | 3   | 4 World Braille Day | 5                     |
| 6                          | 7                          | 8                                                              | 9                   | 10  | 11                  | 12                    |
| 13                         | 14<br>Mahayana New<br>Year | 15                                                             | 16                  | 17  | 18                  | 19 World Religion Day |
| 20  Martin Luther King Day | 21<br>St Agnes Day         | 22                                                             | 23                  | 24  | 25 St Dwynwen's Day | 26 World Leprosy Day  |
| 27 Holocaust Memorial Day  | 28                         | 29                                                             | 30                  | 31  |                     |                       |

| Mon                                 | Tues                    | Weds                                     | Thurs                             | Fri                                                                                       | Sat                                                                                                            | Sun                                                                     |
|-------------------------------------|-------------------------|------------------------------------------|-----------------------------------|-------------------------------------------------------------------------------------------|----------------------------------------------------------------------------------------------------------------|-------------------------------------------------------------------------|
|                                     |                         |                                          |                                   |                                                                                           | Marie Curie Great Daffodil Appeal International Wheelchair Day Zero Discrimination Day Self Harm Awareness Day | 2 Covid National Day of Reflection                                      |
| World Hearing Day Great Lent Begins | 4                       | 5                                        | 6<br>World Book Day<br>UK         | 7                                                                                         | 8 International Women's Day                                                                                    | 9                                                                       |
| 10                                  | 11                      | 12  National No Smoking Day              | 13 World Kidney Day Purim         | 14<br>Holi<br>World Sleep<br>Day                                                          | 15                                                                                                             | 16  Young Carers Action Day                                             |
| <b>17</b>                           | 18 Global Recycling Day | 19                                       | 20 International Day of Happiness | 21 World Down Syndrome Day International Day for the Elimination of Racial Discrimination | 22<br>World Water<br>Day                                                                                       | 23<br>Earth Hour -<br>8.30pm                                            |
| 24 31 Transgender Day of Visibility | 25                      | 26 World Purple Day (Epilepsy Awareness) | 27                                | 28                                                                                        | 29 Hindi New Year                                                                                              | 30 World Bipolar Day Eid al-Fitr (unconfirmed upon date of publication) |